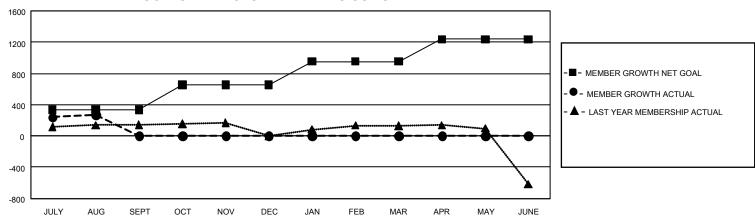

## GOALS AND ACTUAL MEMBERS CUMULATIVE

| DROPPED CLUBS: 1 |     | 241 CLUBS OF 679 ADDED 1<br>OR MORE NEW MEMBERS | GENDER DISTRIBUTION                  |                 |  |
|------------------|-----|-------------------------------------------------|--------------------------------------|-----------------|--|
|                  |     |                                                 | MALE                                 | 17,472 (74.81%) |  |
|                  |     |                                                 | FEMALE                               | 5,883 (25.19%)  |  |
| DROPPED MEMBERS  |     |                                                 | NON BINARY                           | 0 (0.00%)       |  |
| DECEASED         | 38  |                                                 | PREFER NOT TO ANSWER                 | 0 (0.00%)       |  |
| CLUB CANCELLED   | 0   |                                                 | TOTAL FAMILY UNIT MEMBERS 9,0        |                 |  |
| OTHER            | 175 | CLICK HERE FOR                                  |                                      | ,               |  |
| TOTAL            | 213 | CUMULATIVE MEMBERSHIP  DATA                     | FAMILY MEMBERS PAYING HALF DUES 4,99 |                 |  |

## GMT Constitutional Area 5 - J, Group H

REPORT DOES NOT INCLUDE CLUBS IN UNDISTRICTED AREAS.

| Clubs                 |               |           |               | Members               |                        |                         |                                              |
|-----------------------|---------------|-----------|---------------|-----------------------|------------------------|-------------------------|----------------------------------------------|
| RESULTS FOR 2022-2023 |               |           |               | RESULTS FOR 2022-2023 |                        |                         |                                              |
| QUARTER               | NEW CLUB GOAL | NEW CLUBS | DROPPED CLUBS | QUARTER MEM           | BER GROWTH NET<br>GOAL | MEMBER GROWTH<br>ACTUAL | DROPPED MEMBERS ACTUAL (including transfers) |
| JULY/AUG/SEPT         | 12            | 0         | 1             | JULY/AUG/SEPT         | 334                    | 514                     | 213                                          |
| OCT/NOV/DEC           | 15            | 0         | 0             | OCT/NOV/DEC           | 320                    | 0                       | 0                                            |
| JAN/FEB/MAR           | 15            | 0         | 0             | JAN/FEB/MAR           | 300                    | 0                       | 0                                            |
| APR/MAY/JUNE          | 12            | 0         | 0             | APR/MAY/JUNE          | 285                    | 0                       | 0                                            |