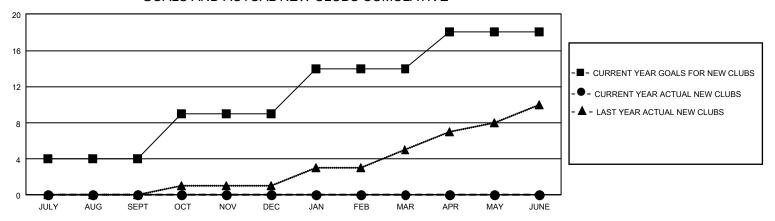

## GOALS AND ACTUAL NEW CLUBS CUMULATIVE

## GMT Constitutional Area 5 - J, Group H

REPORT DOES NOT INCLUDE CLUBS IN UNDISTRICTED AREAS.

| Clubs                 |               |           |               | Members               |                        |                         |                                              |
|-----------------------|---------------|-----------|---------------|-----------------------|------------------------|-------------------------|----------------------------------------------|
| RESULTS FOR 2022-2023 |               |           |               | RESULTS FOR 2022-2023 |                        |                         |                                              |
| QUARTER               | NEW CLUB GOAL | NEW CLUBS | DROPPED CLUBS | QUARTER MEM           | BER GROWTH NET<br>GOAL | MEMBER GROWTH<br>ACTUAL | DROPPED MEMBERS ACTUAL (including transfers) |
| JULY/AUG/SEPT         | 12            | 0         | 1             | JULY/AUG/SEPT         | 334                    | 514                     | 213                                          |
| OCT/NOV/DEC           | 15            | 0         | 0             | OCT/NOV/DEC           | 320                    | 0                       | 0                                            |
| JAN/FEB/MAR           | 15            | 0         | 0             | JAN/FEB/MAR           | 300                    | 0                       | 0                                            |
| APR/MAY/JUNE          | 12            | 0         | 0             | APR/MAY/JUNE          | 285                    | 0                       | 0                                            |